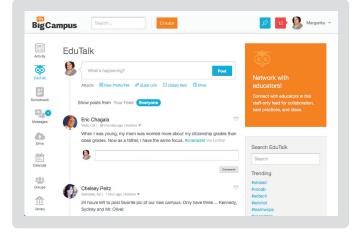

### Connect with peers and learn from a passionate professional learning network

Keep students safe with reporting, monitoring, profanity filtering, image scanning, no anonymous users, content flagging, and site mentor Bob Campus