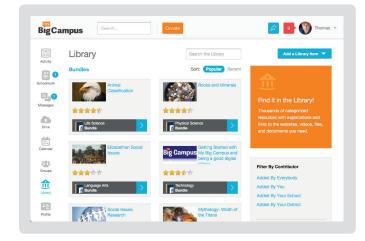

| 0%                  | Import/Export                                                                       |
| roups      | Bullying Quiz<br>Quiz                             | 0                          | 0                    | 0%                  | Recently submitted The Legend Of King Arthur                                        |
| brary.     | Freak the Mighty- Journal #2<br>Simple Assignment | 0                          | 0                    | 0%                  | Grade: 100%   Lity Strous<br>The Legend Of King Arthur<br>Grade: 86%   Russ Borders |





#### What could you do with My Big Campus?

Organise your class with calendars, announcements, paperless assignments, resources, and more



#### Provide access to resources, videos and more, and find and share lessons



### Connect with peers and learn from a passionate professional learning network



Keep students safe with reporting, monitoring, profanity filtering, image scanning, no anonymous users, content flagging, and site mentor Bob Campus

| an | npus Search Create                                 | 🔗 💽 🕵 An |
|----|----------------------------------------------------|----------|
|    | Reports                                            |          |
|    | Reports Logs Suspicious Activity Suspicious Images |          |
|    | Search                                             |          |
|    | Everything (excluding conversations and MBC Docs)  | ~        |
|    | created by                                         |          |
|    | containing                                         |